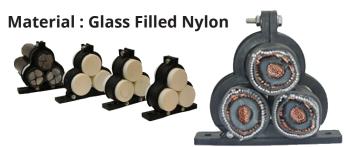

## VENUS TREFOIL CABLE CLAMP

VENUS trefoil cable cleats are used to clamp high voltage single core cables in a trefoil formation, thus giving your cables a magnetic symmetry, and allowing free and easy flow of electrical currents through your cables. They eliminate electromagnetic interference and electromagnetic induction. Thus preventing degradation and loss of electrical currents of your cables, and also protect them from lightening discharges.

## **ADVANTAGES OF TREFOIL CLAMP**

- ✓ High mechanical strength
- ✓ Resistant to most chemical, acids and alkalies.
- ✓ Long service life
- ✓ High flexibility
- ✓ Superior design

| Venus Part No. | Min | Max | Centre to Centre<br>distanace Mounting<br>min |
|----------------|-----|-----|-----------------------------------------------|
| VCT 01         | 20  | 25  | 110                                           |
| VCT 02         | 30  | 35  | 110                                           |
| VCT 03         | 39  | 44  | 110                                           |
| VCT 04         | 49  | 52  | 110                                           |
| VCT 05         | 59  | 62  | 110                                           |
| VCT 06         | 63  | 67  | 110                                           |
| VCT 07         | 91  | 118 | 110                                           |