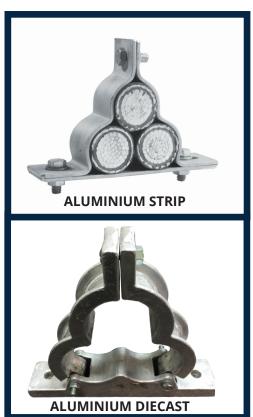

## VENUS TREFOIL CABLE CLAMP

VENUS trefoil cable cleats are used to clamp high voltage single core cables in a trefoil formation, thus giving your cables a magnetic symmetry, and allowing free and easy flow of electrical currents through your cables. They eliminate electromagnetic interference and electromagnetic induction. Thus preventing degradation and loss of electrical currents of your cables, and also protect them from lightening discharges.

## **ADVANTAGES OF TREFOIL CLAMP**

- ✓ High mechanical strength
- ✓ Resistant to most chemical, acids and alkalies.
- ✓ Long service life
- ✓ High flexibility
- ✓ Superior design

| Venus Part No. | Min | Max | Centre to Centre<br>distanace Mounting<br>min |
|----------------|-----|-----|-----------------------------------------------|
| VCT 01         | 20  | 25  | 110                                           |
| VCT 02         | 30  | 35  | 110                                           |
| VCT 03         | 39  | 44  | 110                                           |
| VCT 04         | 49  | 52  | 110                                           |
| VCT 05         | 59  | 62  | 110                                           |
| VCT 06         | 63  | 67  | 110                                           |
| VCT 07         | 91  | 118 | 110                                           |